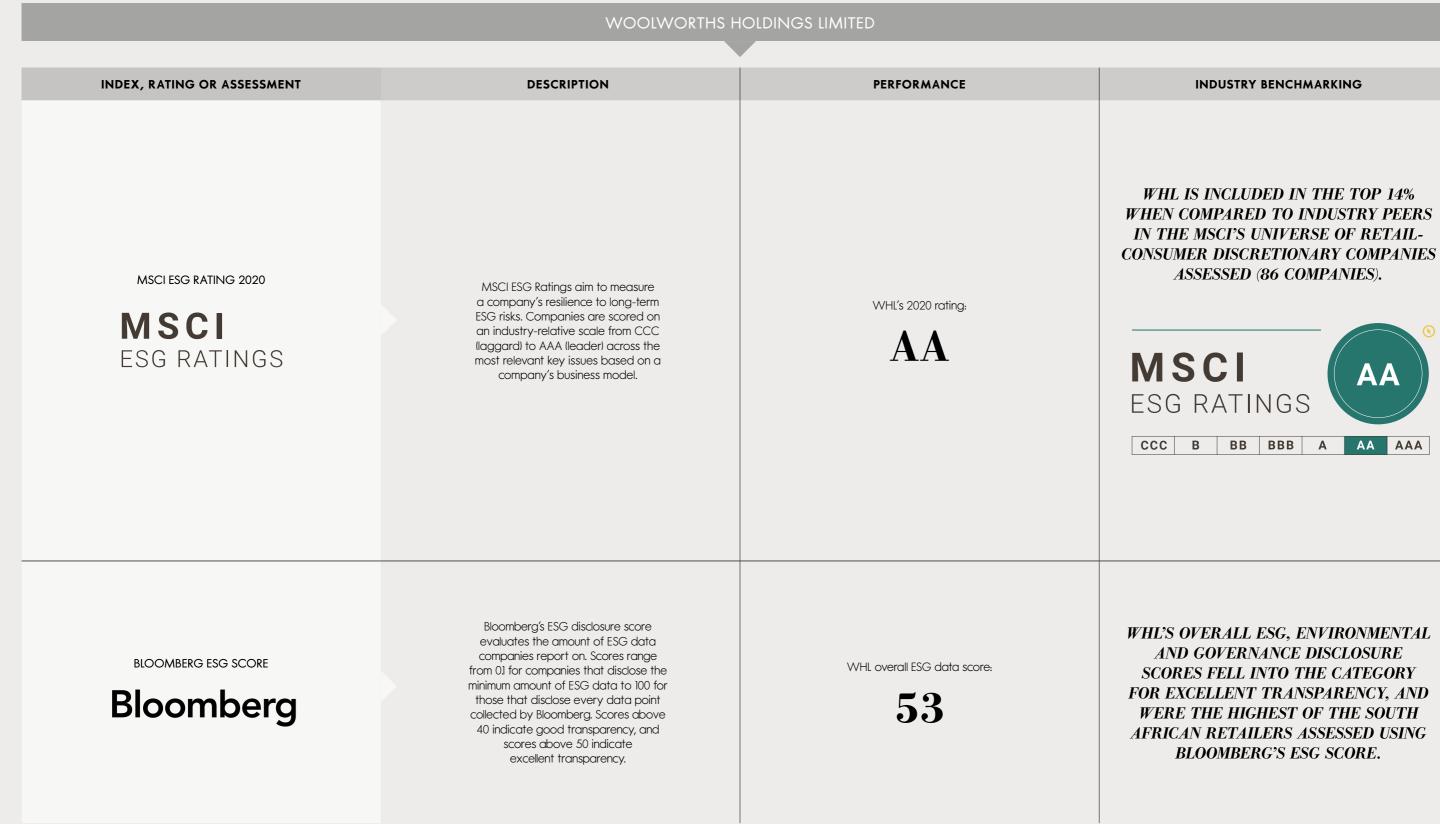

# **EXTERNAL RECOGNITION**

Woolworths Holdings is, in general, highly rated among its local and global peers in indices, ratings and assessments it is included in. This year, the Group's Good Business Journey management, performance and reporting received the following recognition:

## WOOLWORTHS HOLDINGS LIMITED

| INDEX, RATING OR ASSESSMENT                                            | DESCRIPTION                                                                                                                                                                                                                                                                                                                                                                                                                                                            | PERFORMANCE                                                                                                                       |                      |
|------------------------------------------------------------------------|------------------------------------------------------------------------------------------------------------------------------------------------------------------------------------------------------------------------------------------------------------------------------------------------------------------------------------------------------------------------------------------------------------------------------------------------------------------------|-----------------------------------------------------------------------------------------------------------------------------------|----------------------|
| TSE/RUSSELL RESPONSIBLE INVESTMENT INDEX<br>AND TOP 30 INDEX 2019/2020 | The FTSE/JSE Responsible Investment Index<br>(Index) assesses the environmental, social<br>and governance (ESG) performance of all<br>companies with a full listing on the main<br>board of the JSE. The Index comprises<br>eligible companies who achieve the required<br>minimum FTSE Russell ESG rating.<br>The FTSE/JSE Responsible Investment Top<br>30 Index comprises the 30 top scoring<br>companies included in the FTSE/JSE<br>Responsible Investment Index. | Woolworths Holdings Limited (WHL) was<br>included in the FTSE/JSE Responsible Investment<br>Index and Top 30 Index for 2019/2020. | WH<br>JS<br>TH<br>IN |
| FTSE4GOOD EMERGING INDEX<br>SERIES 2019/2020<br>FTSE4Good              | The FTSE4Good Emerging Index Series<br>comprises companies achieving an overall<br>ESG rating of 2.9 or more out of 5, when<br>the FTSE4Good criteria is applied to the<br>companies included in the FTSE Emerging Index.<br>The FTSE Emerging Index includes companies<br>from over 20 emerging countries, including<br>South Africa.                                                                                                                                 | WHL was included in the FTSE4Good Emerging<br>Index Series for 2019/2020, with an ESG rating of                                   | 0                    |