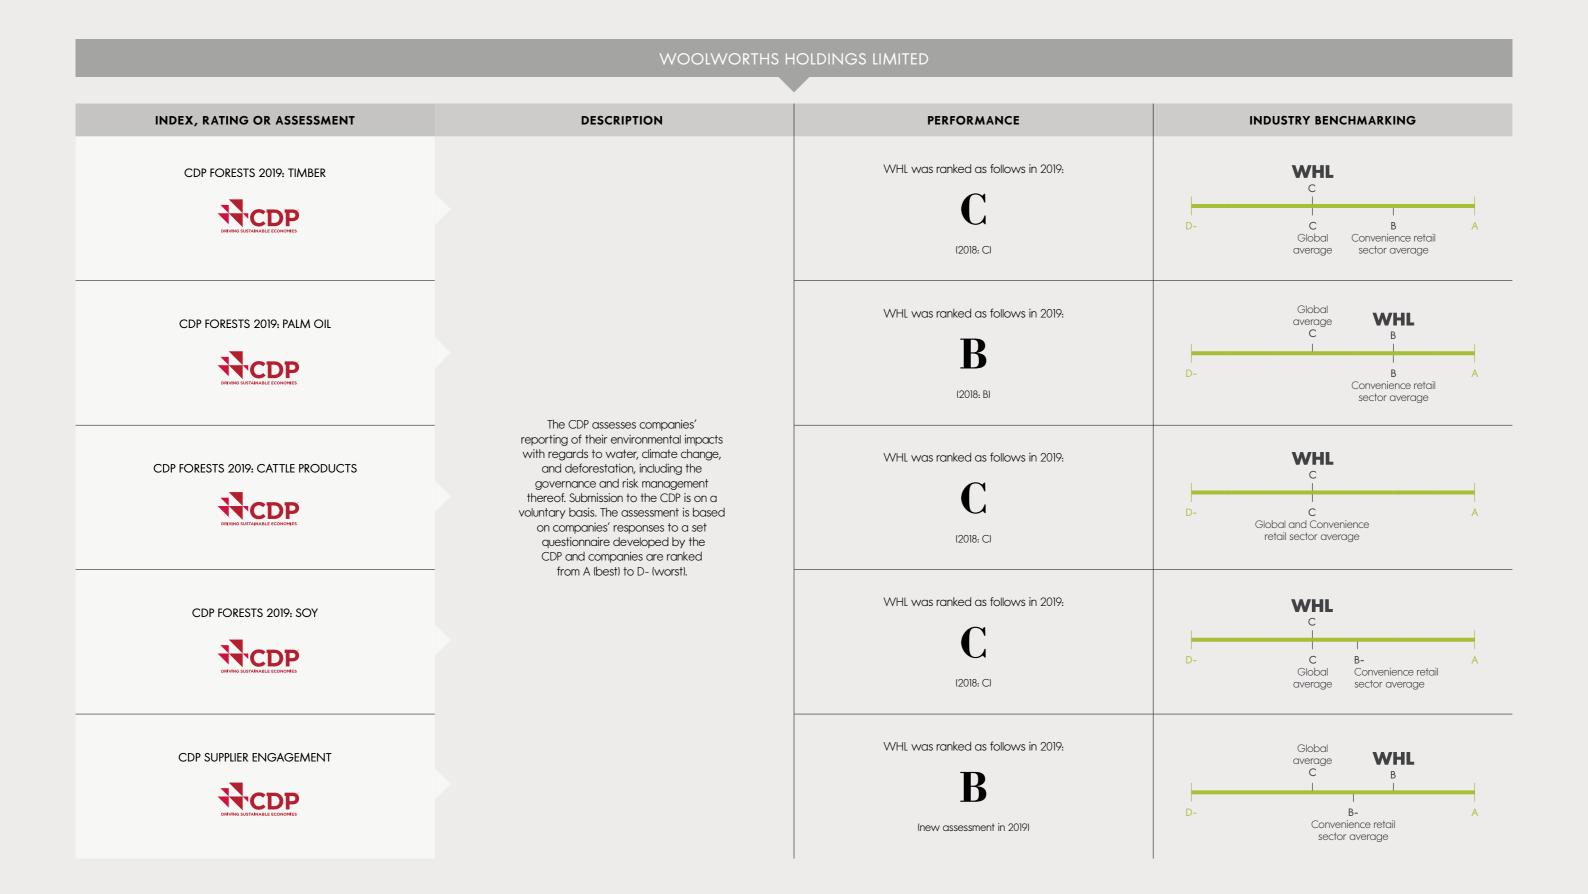

## WOOLWORTHS HOLDINGS LIMITED

| INDEX, RATING OR ASSESSMENT                                            | DESCRIPTION                                                                                                                                                                                                                                                                                                                                                                                                                                                            | PERFORMANCE                                                                                                                       |                      |
|------------------------------------------------------------------------|------------------------------------------------------------------------------------------------------------------------------------------------------------------------------------------------------------------------------------------------------------------------------------------------------------------------------------------------------------------------------------------------------------------------------------------------------------------------|-----------------------------------------------------------------------------------------------------------------------------------|----------------------|
| TSE/RUSSELL RESPONSIBLE INVESTMENT INDEX<br>AND TOP 30 INDEX 2019/2020 | The FTSE/JSE Responsible Investment Index<br>(Index) assesses the environmental, social<br>and governance (ESG) performance of all<br>companies with a full listing on the main<br>board of the JSE. The Index comprises<br>eligible companies who achieve the required<br>minimum FTSE Russell ESG rating.<br>The FTSE/JSE Responsible Investment Top<br>30 Index comprises the 30 top scoring<br>companies included in the FTSE/JSE<br>Responsible Investment Index. | Woolworths Holdings Limited (WHL) was<br>included in the FTSE/JSE Responsible Investment<br>Index and Top 30 Index for 2019/2020. | WH<br>JS<br>TH<br>IN |
| FTSE4GOOD EMERGING INDEX<br>SERIES 2019/2020<br>FTSE4Good              | The FTSE4Good Emerging Index Series<br>comprises companies achieving an overall<br>ESG rating of 2.9 or more out of 5, when<br>the FTSE4Good criteria is applied to the<br>companies included in the FTSE Emerging Index.<br>The FTSE Emerging Index includes companies<br>from over 20 emerging countries, including<br>South Africa.                                                                                                                                 | WHL was included in the FTSE4Good Emerging<br>Index Series for 2019/2020, with an ESG rating of                                   | 0                    |