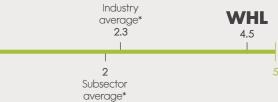

### FTSE4GOOD ESG rating:

\*Assessed companies are broken down into 11 industries and 173 subsectors. WHL is included in the Consumer Services industry and the Broadline Retailer subsector.

|                                          | WOOLWORTHS HOLDINGS LIMITED                                                                                                                                                                                                                                                                                                                                                                                         |                                                              |  |
|------------------------------------------|---------------------------------------------------------------------------------------------------------------------------------------------------------------------------------------------------------------------------------------------------------------------------------------------------------------------------------------------------------------------------------------------------------------------|--------------------------------------------------------------|--|
| INDEX, RATING OR ASSESSMENT              | DESCRIPTION                                                                                                                                                                                                                                                                                                                                                                                                         | PERFORMANCE                                                  |  |
| DOW JONES SUSTAINABILITY INDEX 2018/2019 | The starting universe of the Dow Jones<br>Sustainability Index (DJSI) is the S&P<br>Global Broad Market Index. All<br>companies in this universe are assessed<br>against the DJSI criteria, and only those<br>that perform in the top 10% are<br>ultimately included in the DJSI.                                                                                                                                   | <text><text><image/></text></text>                           |  |
| CDP CLIMATE 2019                         | The CDP assesses companies'<br>reporting of their environmental impacts<br>with regards to water, climate change,<br>and deforestation, including the<br>governance and risk management<br>thereof. Submission to the CDP is on a<br>voluntary basis. The assessment is based<br>on companies' responses to a set<br>questionnaire developed by the<br>CDP and companies are ranked<br>from A (best) to D- (worst). | WHL was ranked as follows in 2019:<br><b>B</b><br>(2018: B)  |  |
| CDP WATER 2019                           |                                                                                                                                                                                                                                                                                                                                                                                                                     | WHL was ranked as follows in 2019:<br><b>B</b><br>(2018: B-) |  |