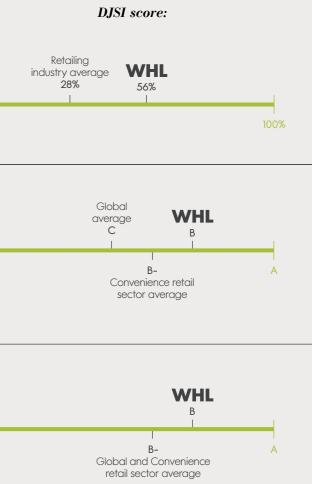

### FTSE4GOOD ESG rating:

\*Assessed companies are broken down into 11 industries and 173 subsectors. WHL is included in the Consumer Services industry and the Broadline Retailer subsector.

|                                          | WOOLWORTHS HOLDINGS LIMITED                                                                                                                                                                                                                                                                                                                                                                                         |                                                              |  |
|------------------------------------------|---------------------------------------------------------------------------------------------------------------------------------------------------------------------------------------------------------------------------------------------------------------------------------------------------------------------------------------------------------------------------------------------------------------------|--------------------------------------------------------------|--|
| INDEX, RATING OR ASSESSMENT              | DESCRIPTION                                                                                                                                                                                                                                                                                                                                                                                                         | PERFORMANCE                                                  |  |
| DOW JONES SUSTAINABILITY INDEX 2018/2019 | The starting universe of the Dow Jones<br>Sustainability Index (DJSI) is the S&P<br>Global Broad Market Index. All<br>companies in this universe are assessed<br>against the DJSI criteria, and only those<br>that perform in the top 10% are<br>ultimately included in the DJSI.                                                                                                                                   | <text><text><image/></text></text>                           |  |
| CDP CLIMATE 2019                         | The CDP assesses companies'<br>reporting of their environmental impacts<br>with regards to water, climate change,<br>and deforestation, including the<br>governance and risk management<br>thereof. Submission to the CDP is on a<br>voluntary basis. The assessment is based<br>on companies' responses to a set<br>questionnaire developed by the<br>CDP and companies are ranked<br>from A (best) to D- (worst). | WHL was ranked as follows in 2019:<br><b>B</b><br>(2018: B)  |  |
| CDP WATER 2019                           |                                                                                                                                                                                                                                                                                                                                                                                                                     | WHL was ranked as follows in 2019:<br><b>B</b><br>(2018: B-) |  |